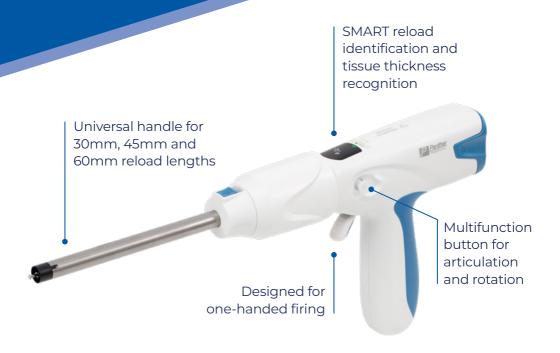

## SMART Fully Powered Stapler

**Official UK Distributor** 

## SMART Endo Fully Powered Linear Cut Handle

| Code | Description                                                     | Length |
|------|-----------------------------------------------------------------|--------|
| PEPS | Panther SMART Plus Fully Powered Stapler<br>(Short Handle)      | 65mm   |
| PEPM | Panther SMART Plus Fully Powered Stapler<br>(Standard Handle)   | 155mm  |
| PEPL | Panther SMART Plus Fully Powered Stapler<br>(Extra Long Handle) | 255mm  |