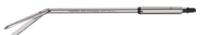

## 8MM ARTICULATING RELOAD CARTRIDGE

| Code       | Staple Length | Staple Height |
|------------|---------------|---------------|
| O CADL-45T | 45mm          | 2.5mm         |

laprosurge.com