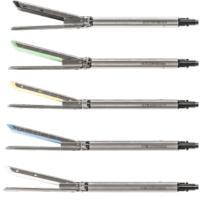

## P2G ARTICULATING RELOAD CARTRIDGES WITH DOUBLE GRIP TECHNOLOGY

| Code       | Staple Length | Staple Height |
|------------|---------------|---------------|
| O CADF-30T | 30mm          | 2.5mm         |
| • CADF-30N | 30mm          | 3.5mm         |
| O CADF-45T | 45mm          | 2.5mm         |
| • CADF-45N | 45mm          | 3.5mm         |
| CADF-45S   | 45mm          | 4.2mm         |
| • CADF-45D | 45mm          | 4.8mm         |
| • CADF-45R | 45mm          | 5.0mm         |
| CADF-60T   | 60mm          | 2.5mm         |
| • CADF-60N | 60mm          | 3.5mm         |
| CADF-60S   | 60mm          | 4.2mm         |
| • CADF-60D | 60mm          | 4.8mm         |
| • CADF-60R | 60mm          | 5.0mm         |